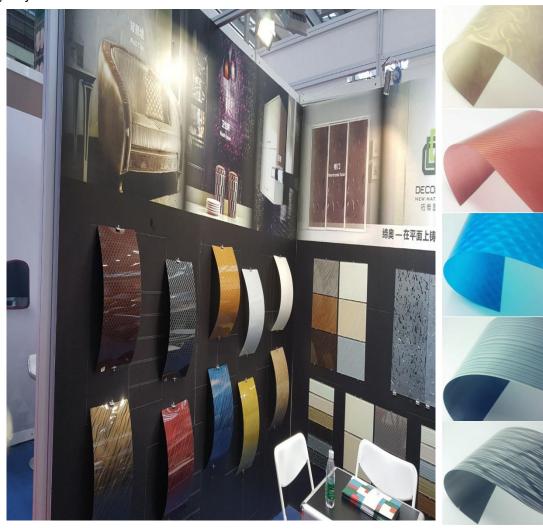

# **Decorative Panel**

### Application:

Always used as decorative wall in bath room, washing room and swimming pool, kitchen, coffee shop, can used in surface on furniture and Electronic Appliances.

### 1.3D series-Acrylic, Aluminium composite panel, color coating steel sheet, stone vinyl:

1)Acrylic:

Acrylic:
Full size:
1220\*2440mm
Tile size:
300\*600mm/600\*600mm
600\*900mm
Thickness:1-3mm
Application:
Cabinet door,Furniture
panel,Lable,Logos,Cloth
trims'Parts,Hotel
accessories,Gift
premiums,Electronic
Appliances Outercases.

4)Stone Vinyl

Stone Vinyl:

Size:1220\*2440mm Thickness:1-3mm