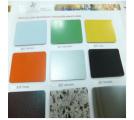

### 1.3D series-Acrylic, Aluminium composite panel, color coating steel sheet, stone vinyl:

1)Acrylic:

Acrylic:
Full size:
1220\*2440mm
Tile size:
300\*600mm/600\*600mm
600\*900mm
Thickness:1-3mm
Application:
Cabinet door,Furniture
panel,Lable,Logos,Cloth
trims'Parts,Hotel
accessories,Gift
premiums,Electronic
Appliances Outercases.

MOQ:150sqm/per item