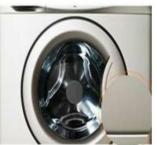

### 3)Color Coating Steel Sheet:

Remark:if any other requirements on dimension tolerance, it should indicate when ordering, and demander and supplier should negotiate.

Usage:Refrigerators,washing machines,air co nditioning,microwave oven,lighting,TV,Audio and video.etc.