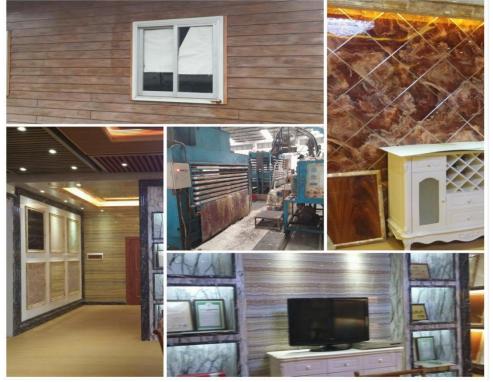

### Application:

Always used as decorative wall in bath room, washing room and swimming pool, kitchen, coffee shop, can used in surface on furniture and Electronic Appliances.

### Usage:

Suitable for kitchen wall and bathroom wall

### 3)Color Coating Steel Sheet:

Remark:if any other requirements on dimension tolerance, it should indicate when ordering, and demander and supplier should negotiate.

Usage:Refrigerators,washing machines,air co nditioning,microwave oven,lighting,TV,Audio and video.etc.

### Usage:

Can replace Fire-Proof plate, ceramic or porcelain tiles,used in wall decoration and floor(only for sitting), furniture.

MOQ:150sqm/per item.