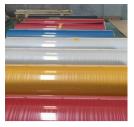

4)Stone Vinyl

Stone Vinyl:

Size:1220\*2440mm Thickness:1-3mm

### Advantage:

Light, Thin, Easy to transport and install(terminal can Diy By yourself,use glass glue stickers in wooden base directly,furniture,metal surface.)

### Usage:

Can replace Fire-Proof plate, ceramic or porcelain tiles,used in wall decoration and floor(only for sitting), furniture.

MOQ:150sqm/per item.