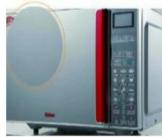

### 3)Color Coating Steel Sheet:

Remark:if any other requirements on dimension tolerance, it should indicate when ordering, and demander and supplier should negotiate.

Usage:Refrigerators,washing machines,air co nditioning,microwave oven,lighting,TV,Audio and video.etc.