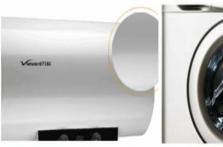

### 3)Color Coating Steel Sheet:

Remark:if any other requirements on dimension tolerance, it should indicate when ordering, and demander and supplier should negotiate.

Usage:Refrigerators,washing machines,air co nditioning,microwave oven,lighting,TV,Audio and video.etc.