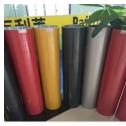

### 2) Aluminum Composite panel:

Aluminium Composite panels: Size:1220\*2440mm(4mm thick) Aluminum0.15mm,total 4mm thick.

Design/Color:Barcode,Water

Cutting:By wood-cutting blade,or handsaw

Flow(Red, Yellow, White, Black, Grey, Blue)

cutting. Glue:silicone glue on wood base